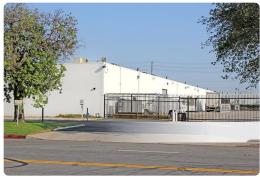

## 3150 East Ana Street

3150 East Ana Street, Rancho Dominguez, CA 90221

Industrial Manufacturing 103,982 SF

For Lease

**Contact for pricing** 

**Property Size** 

105,970 SF

Parking Spaces Avail.